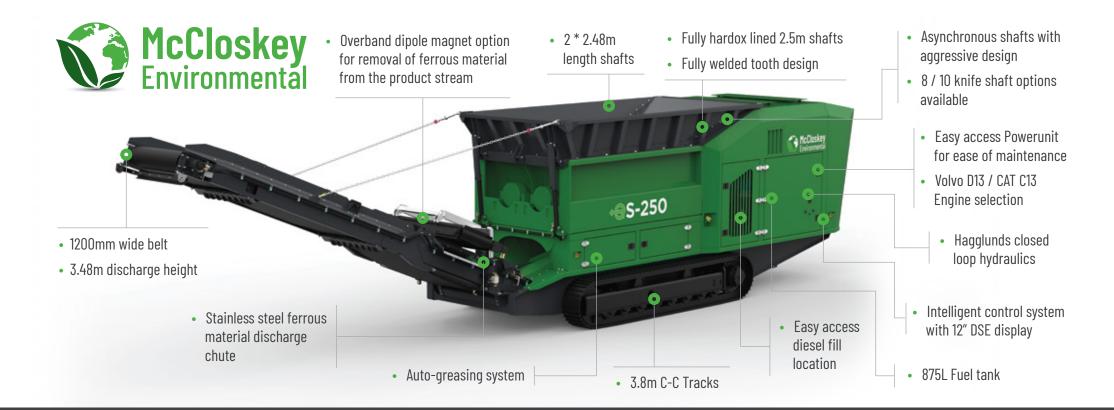

## **FEATURES**

- Aggressive 8 Knife, heavy duty cutting table
- Danfoss Electrical control unit
- Variable speed main conveyor
- 4 Meter tracks for superior maneuverability and stability
- Volvo C15 403 KW (540HP) Stage V/Tier 4 Final
- Fuel efficient Hydraulics system
- User Friendly Hydraulic Controls
- Double Hydrostatic drive transmission

## **CUTTING TABLE**

| NUMBER OF SHAFTS         | 2                           |
|--------------------------|-----------------------------|
| ROTATING SPEED           | 16-41/27-56 RPM             |
| NUMBER OF KNIVES         | 8/10                        |
| NUMBER OF COUNTER KNIVES | 16/20                       |
| CUTTING AREA             | 2420MM X 2000MM (95" X 79") |
| KNIFE TYPE               | SHEER TABLE                 |
| CHAMBER WEIGHT           | 14,900KG (32,850 LBS.)      |
|                          |                             |