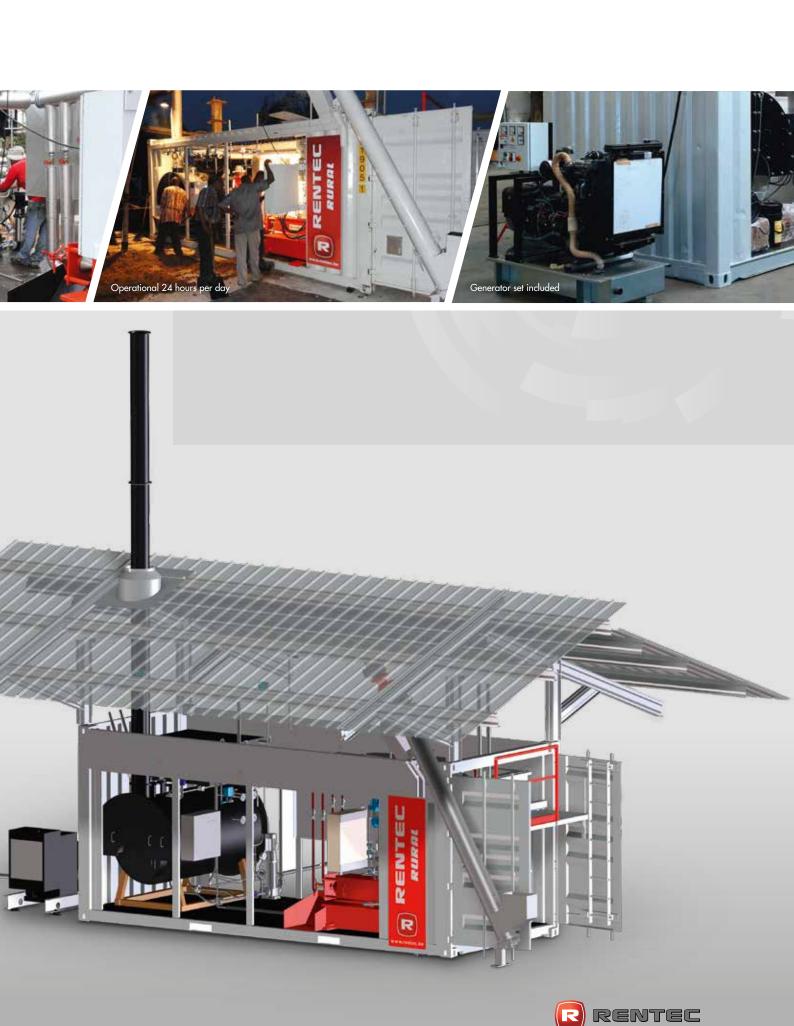

The RURAL is a semi-industrial small scale palm oil mill, preassembled in one 20ft. customized container, processing about 250 to 325 kg of handthreshed fruit of the 'Tenera' species per hour.

A screw conveyor feeds the threshed palm fruit to a continuous cooker/digester. A motorized screw press extracts the oil, which is then pumped to the double decanting system. The steam for this process is supplied by a biomass fired steam boiler; a reliable diesel generator enables the mill to work independently in remote locations.

The plug-and-play system requires very limited civil works and is easy to install using local labour. A RENTEC engineer will supervise the set-up and commissioning of the installation on your site and fine tune the equipment.

Ready for shipment

|                                                | PALMITO            | RURAL              | MODULAR              |
|------------------------------------------------|--------------------|--------------------|----------------------|
| Input                                          | Handthreshed fruit | Handthreshed fruit | Fresh Fruit Bunches  |
| Capacity/hour (on 'Tenera')                    | +/- 125-175 kg     | +/- 250-325 kg     | 1000 kg              |
| Scope                                          |                    |                    |                      |
| Reception/loading                              | By hand            | Screw conveyor     | Skip elevator        |
| Sterilisation                                  | Cooking            | Cooking            | Pressure sterilizing |
| Threshing                                      | By hand            | By hand            | Automatic            |
| Extraction                                     | Mono screw press   | Mono screw press   | Double screw press   |
| Oil decanting                                  | Biomass heated     | Steam heated       | Steam heated         |
| Depericarping                                  | By hand            | By hand            | By hand              |
| Kernel recovery                                | -                  | -                  | Nut cracker          |
| Water supply                                   | -                  | Waterpump          | Waterpump            |
| Steam boiler                                   | -                  | Included           | Included             |
| Diesel generator                               | -                  | Included           | Included             |
| Roof structure                                 | -                  | Included           | Included             |
| Supervision installation<br>by RENTEC engineer | Optional           | Included           | Included             |