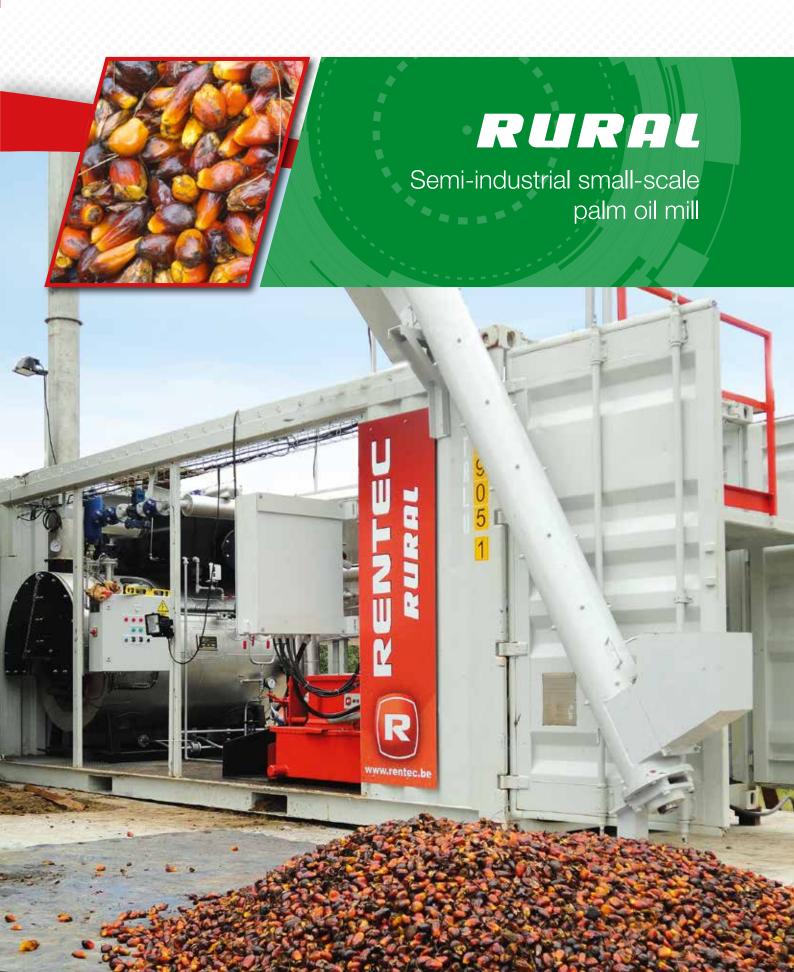

The RURAL is a semi-industrial small scale palm oil mill, preassembled in one 20ft. customized container, processing about 250 to 325 kg of handthreshed fruit of the 'Tenera' species per hour.

A screw conveyor feeds the threshed palm fruit to a continuous cooker/digester. A motorized screw press extracts the oil, which is then pumped to the double decanting system. The steam for this process is supplied by a biomass fired steam boiler; a reliable diesel generator enables the mill to work independently in remote locations.

The plug-and-play system requires very limited civil works and is easy to install using local labour. A RENTEC engineer will supervise the set-up and commissioning of the installation on your site and fine tune the equipment.