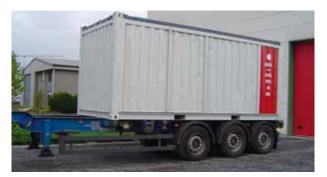

The RURAL is a semi-industrial small scale palm oil mill, preassembled in one 20ft. customized container, processing about 250 to 325 kg of handthreshed fruit of the 'Tenera' species per hour.

A screw conveyor feeds the threshed palm fruit to a continuous cooker/digester. A motorized screw press extracts the oil, which is then pumped to the double decanting system. The steam for this process is supplied by a biomass fired steam boiler; a reliable diesel generator enables the mill to work independently in remote locations.

The plug-and-play system requires very limited civil works and is easy to install using local labour. A RENTEC engineer will supervise the set-up and commissioning of the installation on your site and fine tune the equipment.