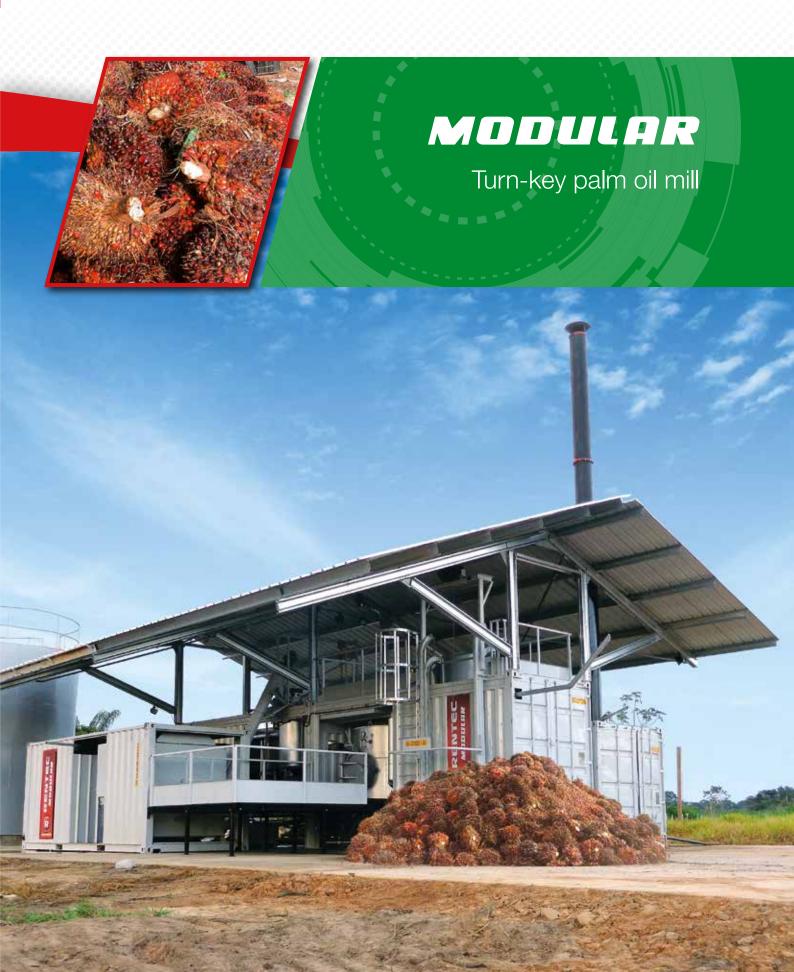

The MODULAR is a highly efficient palm oil mill producing top grade CPO on an industrial scale. The prefabricated mill is based on a sustainable logical process, built with well-engineered and sturdy equipment.

With a processing capacity of 1 ton of FFB per hour, the MODULAR is a unique, fully operational mill preassembled in 4 containers for easy shipment and installation on site, designed specifically for installation in remote areas. The mill comprises a pressure sterilizer, self-cleaning rotating drum thresher, digester, twin screw press, double continuous oil and sludge decanter, oil dryer and nut cracker. It is powered by a diesel generator and biomass fuelled steam boiler.

A RENTEC engineer will supervise the installation on your site and fine-tune the equipment. The plug-and-play system is operational within a few days and brings local employment to the region: it is operational 24 hours a day.