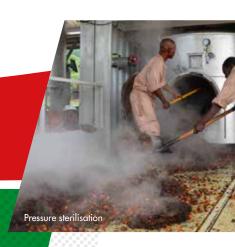

With a processing capacity of 1 ton of FFB per hour, the MODULAR is a unique, fully operational mill preassembled in 4 containers for easy shipment and installation on site, designed specifically for installation in remote areas. The mill comprises a pressure sterilizer, self-cleaning rotating drum thresher, digester, twin screw press, double continuous oil and sludge decanter, oil dryer and nut cracker. It is powered by a diesel generator and biomass fuelled steam boiler.

Operational 24 hours per day

Twin-stage oil decanting

|                                             | PALMITO            | RURAL              | MODULAR              |
|---------------------------------------------|--------------------|--------------------|----------------------|
| Input                                       | Handthreshed fruit | Handthreshed fruit | Fresh Fruit Bunches  |
| Capacity/hour (on 'Tenera')                 | +/- 125-175 kg     | +/- 250-325 kg     | 1000 kg              |
| Scope                                       |                    |                    |                      |
| Reception/loading                           | By hand            | Screw conveyor     | Skip elevator        |
| Sterilisation                               | Cooking            | Cooking            | Pressure sterilizing |
| Threshing                                   | By hand            | By hand            | Automatic            |
| Extraction                                  | Mono screw press   | Mono screw press   | Double screw press   |
| Oil decanting                               | Biomass heated     | Steam heated       | Steam heated         |
| Depericarping                               | By hand            | By hand            | By hand              |
| Kernel recovery                             | -                  | -                  | Nut cracker          |
| Water supply                                | -                  | Waterpump          | Waterpump            |
| Steam boiler                                | -                  | Included           | Included             |
| Diesel generator                            | -                  | Included           | Included             |
| Roof structure                              | -                  | Included           | Included             |
| Supervision installation by RENTEC engineer | Optional           | Included           | Included             |