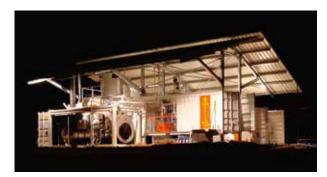

With a processing capacity of 1 ton of FFB per hour, the MODULAR is a unique, fully operational mill preassembled in 4 containers for easy shipment and installation on site, designed specifically for installation in remote areas. The mill comprises a pressure sterilizer, self-cleaning rotating drum thresher, digester, twin screw press, double continuous oil and sludge decanter, oil dryer and nut cracker. It is powered by a diesel generator and biomass fuelled steam boiler.