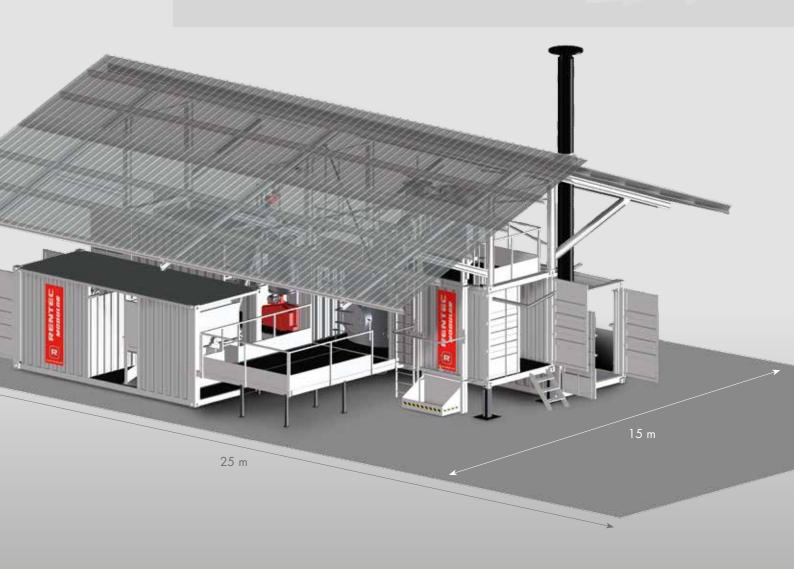

With a processing capacity of 1 ton of FFB per hour, the MODULAR is a unique, fully operational mill preassembled in 4 containers for easy shipment and installation on site, designed specifically for installation in remote areas. The mill comprises a pressure sterilizer, self-cleaning rotating drum thresher, digester, twin screw press, double continuous oil and sludge decanter, oil dryer and nut cracker. It is powered by a diesel generator and biomass fuelled steam boiler.

## MODULAR Turn-key palm oil mill

With over 30 years of experience in sub-Sahara Africa and Latin America, RENTEC is Europe's leading manufacturer of professional palm oil extraction equipment. Our energy efficient mills combine the highest possible extraction rates with the lowest ecological footprint. We engineer and manufacture your equipment in our factory in Belgium, according to the highest European quality standards. You will enjoy an immediate return on your investment thanks to our unique concept of pre-assembled, factory tested mills, ready to run at arrival.