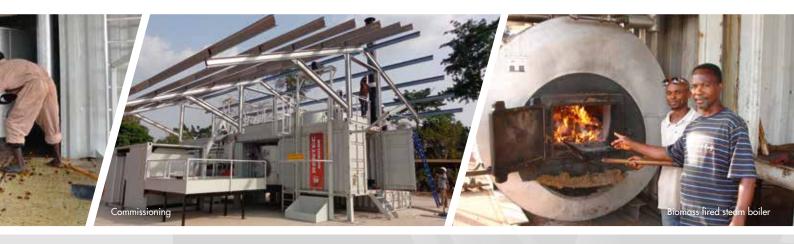

With a processing capacity of 1 ton of FFB per hour, the MODULAR is a unique, fully operational mill preassembled in 4 containers for easy shipment and installation on site, designed specifically for installation in remote areas. The mill comprises a pressure sterilizer, self-cleaning rotating drum thresher, digester, twin screw press, double continuous oil and sludge decanter, oil dryer and nut cracker. It is powered by a diesel generator and biomass fuelled steam boiler.

A RENTEC engineer will supervise the installation on your site and fine-tune the equipment. The plug-and-play system is operational within a few days and brings local employment to the region: it is operational 24 hours a day.