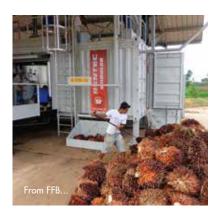

With a processing capacity of 1 ton of FFB per hour, the MODULAR is a unique, fully operational mill preassembled in 4 containers for easy shipment and installation on site, designed specifically for installation in remote areas. The mill comprises a pressure sterilizer, self-cleaning rotating drum thresher, digester, twin screw press, double continuous oil and sludge decanter, oil dryer and nut cracker. It is powered by a diesel generator and biomass fuelled steam boiler.